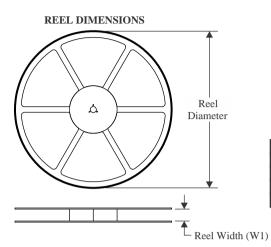

## QUADRANT ASSIGNMENTS FOR PIN 1 ORIENTATION IN TAPE

| *All | dimensions | are | nominal |  |
|------|------------|-----|---------|--|
|      |            |     |         |  |

| Device       | Package<br>Type | Package<br>Drawing |   | SPQ  | Reel<br>Diameter<br>(mm) | Reel<br>Width<br>W1 (mm) | A0<br>(mm) | B0<br>(mm) | K0<br>(mm) | P1<br>(mm) | W<br>(mm) | Pin1<br>Quadrant |
|--------------|-----------------|--------------------|---|------|--------------------------|--------------------------|------------|------------|------------|------------|-----------|------------------|
| TPS82140SILR | uSiP            | SIL                | 8 | 3000 | 330.0                    | 12.4                     | 3.05       | 3.25       | 1.68       | 8.0        | 12.0      | Q1               |