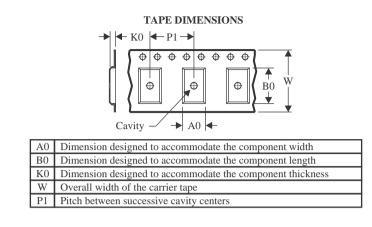

## QUADRANT ASSIGNMENTS FOR PIN 1 ORIENTATION IN TAPE

| *All | dimensions | are | nominal |  |
|------|------------|-----|---------|--|
|      |            |     |         |  |

| Device       | Package<br>Type | Package<br>Drawing |   | SPQ  | Reel<br>Diameter<br>(mm) | Reel<br>Width<br>W1 (mm) | A0<br>(mm) | B0<br>(mm) | K0<br>(mm) | P1<br>(mm) | W<br>(mm) | Pin1<br>Quadrant |
|--------------|-----------------|--------------------|---|------|--------------------------|--------------------------|------------|------------|------------|------------|-----------|------------------|
| TPS82140SILR | uSiP            | SIL                | 8 | 3000 | 330.0                    | 12.4                     | 3.05       | 3.25       | 1.68       | 8.0        | 12.0      | Q1               |