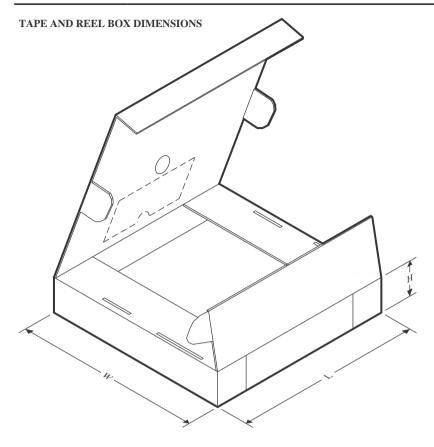

## PACKAGE MATERIALS INFORMATION

7-Jun-2023

\*All dimensions are nominal

| Device       | Package Type | Package Drawing | Pins | SPQ  | Length (mm) | Width (mm) | Height (mm) |
|--------------|--------------|-----------------|------|------|-------------|------------|-------------|
| TPS82140SILR | uSiP         | SIL             | 8    | 3000 | 383.0       | 353.0      | 58.0        |