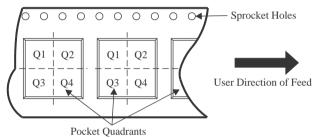

## QUADRANT ASSIGNMENTS FOR PIN 1 ORIENTATION IN TAPE

| *All | dimensions | are | nominal |  |
|------|------------|-----|---------|--|
|      |            |     |         |  |

| Device       | Package<br>Type | Package<br>Drawing |   | SPQ  | Reel<br>Diameter<br>(mm) | Reel<br>Width<br>W1 (mm) | A0<br>(mm) | B0<br>(mm) | K0<br>(mm) | P1<br>(mm) | W<br>(mm) | Pin1<br>Quadrant |
|--------------|-----------------|--------------------|---|------|--------------------------|--------------------------|------------|------------|------------|------------|-----------|------------------|
| TPS82140SILR | uSiP            | SIL                | 8 | 3000 | 330.0                    | 12.4                     | 3.05       | 3.25       | 1.68       | 8.0        | 12.0      | Q1               |