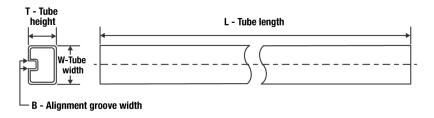

## Tube Information:

| Device  | Package | Package Type | Pins | SPQ | L (mm) | W (mm) | T (µm) | B (mm) |
|---------|---------|--------------|------|-----|--------|--------|--------|--------|
|         | Drawing |              |      |     |        |        |        |        |
| 5962-86 | FK      | LCCC         | 20   | 55  | 506.98 | 12.06  | 2030   | NA     |
| 865012A |         |              |      |     |        |        |        |        |

Images above are just a representation of the carrier. Actual carrier may vary. Please reference the dimensions provided in the table.