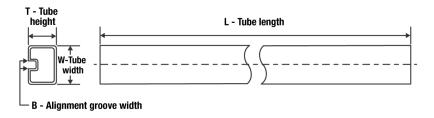

## Tube Information:

| Device  | Package | Package Type | Pins | SPQ | L (mm) | W (mm) | T (µm) | B (mm) |
|---------|---------|--------------|------|-----|--------|--------|--------|--------|
|         | Drawing |              |      |     |        |        |        |        |
| 5962-88 | FK      | LCCC         | 20   | 55  | 506.98 | 12.06  | 2030   | NA     |
| 578012A |         |              |      |     |        |        |        |        |

Images above are just a representation of the carrier. Actual carrier may vary. Please reference the dimensions provided in the table.