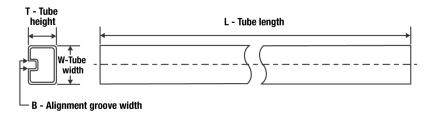

## Tube Information:

| Device  | Package | Package Type | Pins | SPQ | L (mm) | W (mm) | T (µm) | B (mm) |
|---------|---------|--------------|------|-----|--------|--------|--------|--------|
|         | Drawing |              |      |     |        |        |        |        |
| 5962-89 | FK      | LCCC         | 20   | 55  | 506.98 | 12.06  | 2030   | NA     |
| 847012A |         |              |      |     |        |        |        |        |

Images above are just a representation of the carrier. Actual carrier may vary. Please reference the dimensions provided in the table.