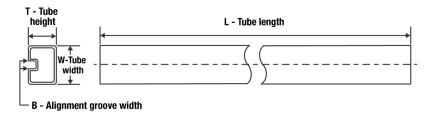

## Tube Information:

| Device     | Package | Package Type | Pins | SPQ | L (mm) | W (mm) | T (µm) | B (mm) |
|------------|---------|--------------|------|-----|--------|--------|--------|--------|
|            | Drawing |              |      |     |        |        |        |        |
| ADS1234IPW | PW      | TSSOP        | 28   | 50  | 530    | 10.2   | 3600   | 3.5    |

Images above are just a representation of the carrier. Actual carrier may vary. Please reference the dimensions provided in the table.