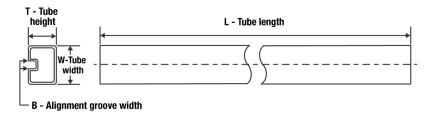

## Tube Information:

| Device    | Package | Package Type | Pins | SPQ | L (mm) | W (mm) | T (µm) | B (mm) |
|-----------|---------|--------------|------|-----|--------|--------|--------|--------|
|           | Drawing |              |      |     |        |        |        |        |
| CC1101RGP | RGP     | VQFN         | 20   | 92  | 381    | 5.79   | 2286   | 0      |

Images above are just a representation of the carrier. Actual carrier may vary. Please reference the dimensions provided in the table.