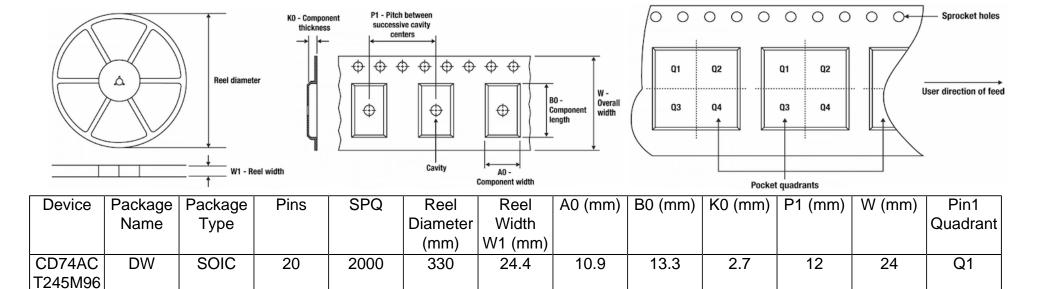

## Tape And Reel Information:

CD74AC

T245M96

DW

SOIC

20

2000

Images above are just a representation of the carrier. Actual carrier may vary. Please reference the dimensions provided in the table.

24.4

10.8

13.3

2.7

12

24

330

Q1