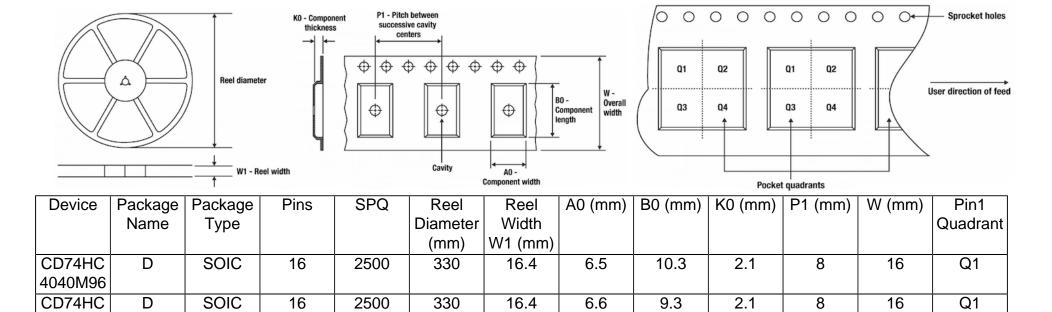

## Tape And Reel Information:

4040M96

Images above are just a representation of the carrier. Actual carrier may vary. Please reference the dimensions provided in the table.