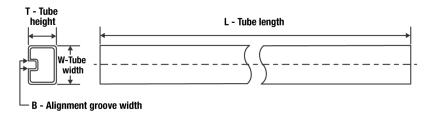

## Tube Information:

| Device | Package | Package Type | Pins | SPQ | L (mm) | W (mm) | T (µm) | B (mm) |
|--------|---------|--------------|------|-----|--------|--------|--------|--------|
|        | Drawing |              |      |     |        |        |        |        |
| CD74H  | N       | PDIP         | 16   | 25  | 506    | 13.97  | 11230  | 4.32   |
| CT390E |         |              |      |     |        |        |        |        |

Images above are just a representation of the carrier. Actual carrier may vary. Please reference the dimensions provided in the table.