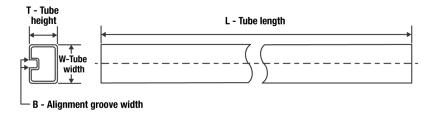

## Tube Information:

| Device | Package | Package Type | Pins | SPQ | L (mm) | W (mm) | T (µm) | B (mm) |
|--------|---------|--------------|------|-----|--------|--------|--------|--------|
|        | Drawing |              |      |     |        |        |        |        |
| CDC235 | DB      | SSOP         | 24   | 60  | 530    | 10.5   | 4000   | 4.1    |
| 1QDBG4 |         |              |      |     |        |        |        |        |

Images above are just a representation of the carrier. Actual carrier may vary. Please reference the dimensions provided in the table.