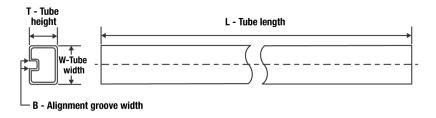

## Tube Information:

| Device | Package | Package Type | Pins | SPQ | L (mm) | W (mm) | T (µm) | B (mm) |
|--------|---------|--------------|------|-----|--------|--------|--------|--------|
|        | Drawing |              |      |     |        |        |        |        |
| CDCLVC | PW      | TSSOP        | 8    | 150 | 530    | 10.2   | 3600   | 3.5    |
| 1103PW |         |              |      |     |        |        |        |        |

Images above are just a representation of the carrier. Actual carrier may vary. Please reference the dimensions provided in the table.