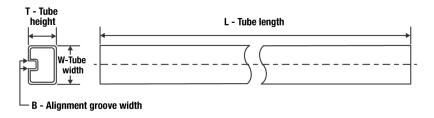

## Tube Information:

| Device | Package | Package Type | Pins | SPQ | L (mm) | W (mm) | T (µm) | B (mm) |
|--------|---------|--------------|------|-----|--------|--------|--------|--------|
|        | Drawing |              |      |     |        |        |        |        |
| CDCLVC | PW      | TSSOP        | 16   | 90  | 530    | 10.2   | 3600   | 3.5    |
| 1108PW |         |              |      |     |        |        |        |        |

Images above are just a representation of the carrier. Actual carrier may vary. Please reference the dimensions provided in the table.