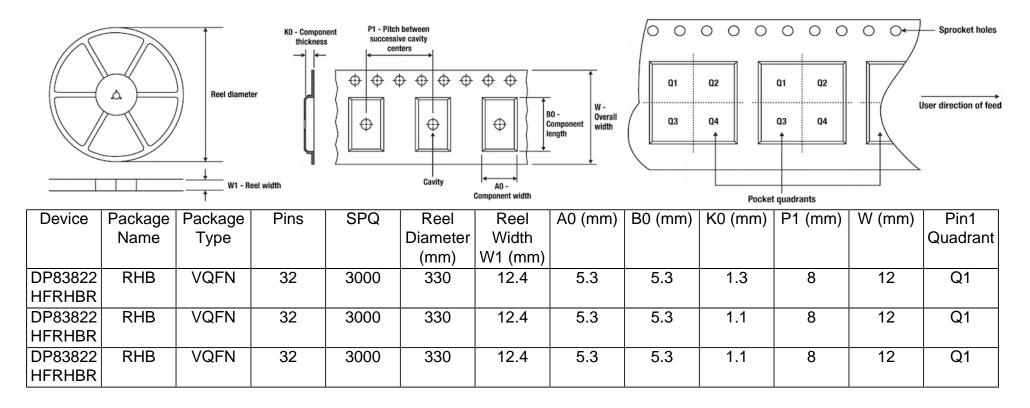

## Tape And Reel Information:

Images above are just a representation of the carrier. Actual carrier may vary. Please reference the dimensions provided in the table.