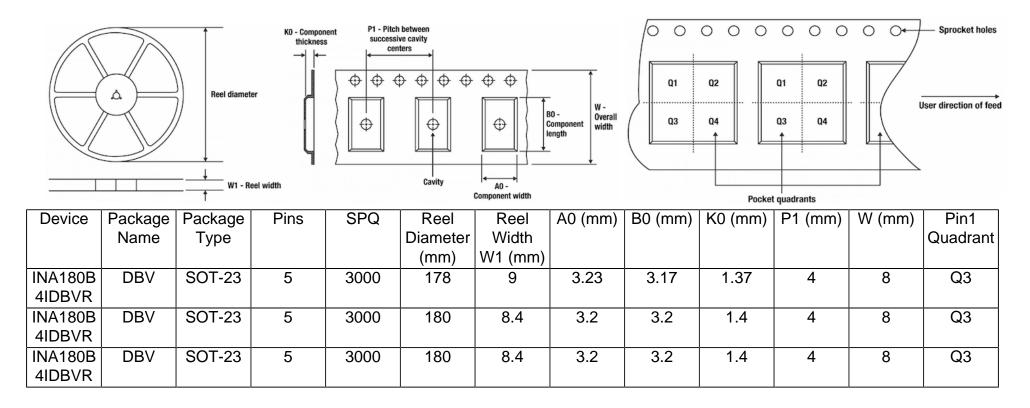

## Tape And Reel Information:

Images above are just a representation of the carrier. Actual carrier may vary. Please reference the dimensions provided in the table.