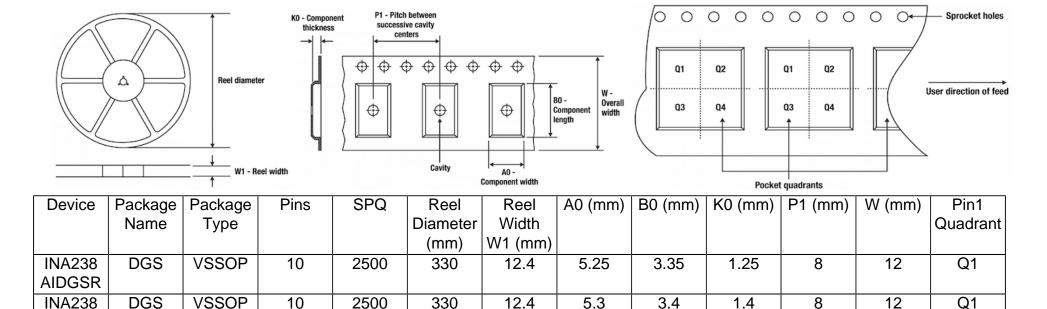

## Tape And Reel Information:

**AIDGSR** 

Images above are just a representation of the carrier. Actual carrier may vary. Please reference the dimensions provided in the table.