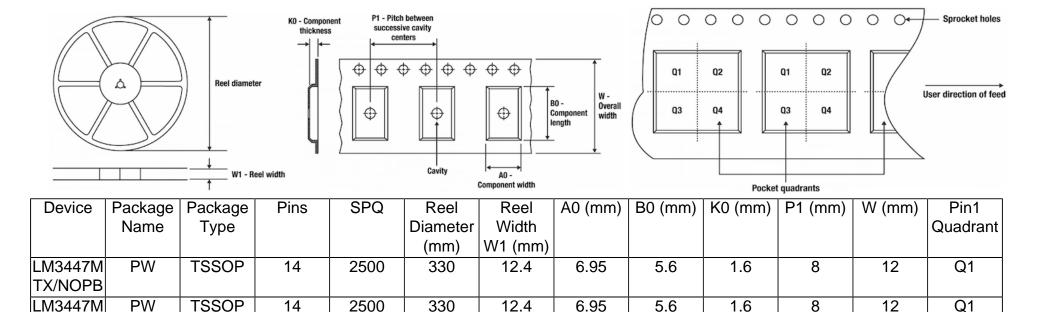

## Tape And Reel Information:

TX/NOPB

Images above are just a representation of the carrier. Actual carrier may vary. Please reference the dimensions provided in the table.