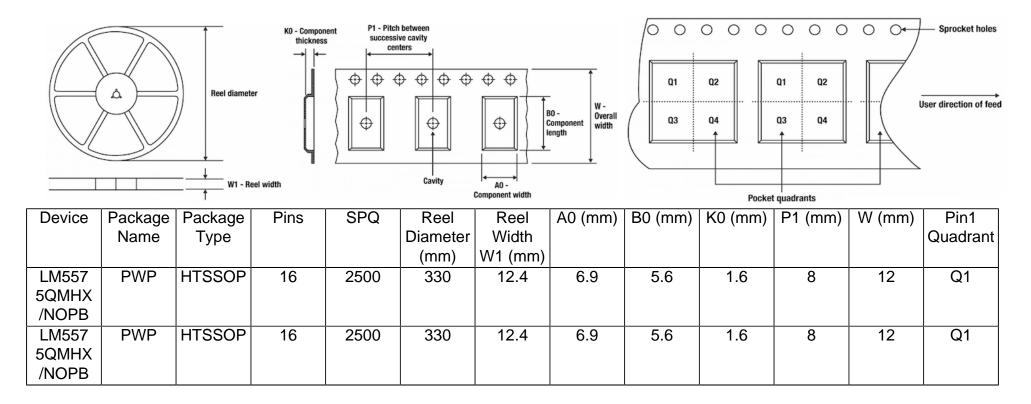

## Tape And Reel Information:

Images above are just a representation of the carrier. Actual carrier may vary. Please reference the dimensions provided in the table.