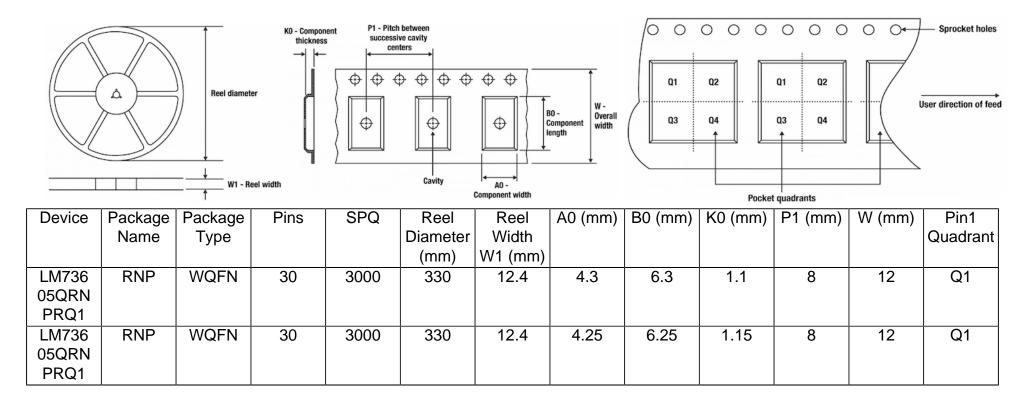

## Tape And Reel Information:

Images above are just a representation of the carrier. Actual carrier may vary. Please reference the dimensions provided in the table.