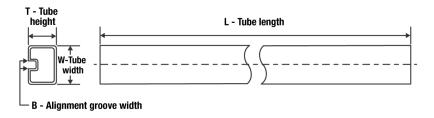

## Tube Information:

| Device   | Package | Package Type | Pins | SPQ | L (mm) | W (mm) | T (µm) | B (mm) |
|----------|---------|--------------|------|-----|--------|--------|--------|--------|
|          | Drawing |              |      |     |        |        |        |        |
| LMV339MT | PW      | TSSOP        | 14   | 94  | 495    | 8      | 2514.6 | 4.06   |
| LMV339MT | PW      | TSSOP        | 14   | 94  | 495    | 8      | 2514.6 | 4.06   |

Images above are just a representation of the carrier. Actual carrier may vary. Please reference the dimensions provided in the table.