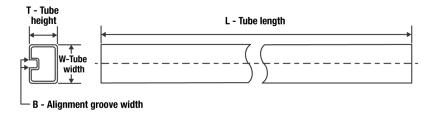

## Tube Information:

| Device  | Package | Package Type | Pins | SPQ | L (mm) | W (mm) | T (µm) | B (mm) |
|---------|---------|--------------|------|-----|--------|--------|--------|--------|
|         | Drawing |              |      |     |        |        |        |        |
| LT1004  | PW      | TSSOP        | 8    | 150 | 530    | 10.2   | 3600   | 3.5    |
| CPW-1-2 |         |              |      |     |        |        |        |        |

Images above are just a representation of the carrier. Actual carrier may vary. Please reference the dimensions provided in the table.