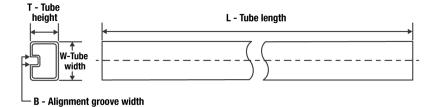

## Carrier Material Report for LT1014DN

Tube Information:

| Device   | Package | Package Type | Pins | SPQ | L (mm) | W (mm) | T (μm) | B (mm) |
|----------|---------|--------------|------|-----|--------|--------|--------|--------|
|          | Drawing |              |      |     |        |        |        |        |
| LT1014DN | N       | PDIP         | 14   | 25  | 506    | 13.97  | 11230  | 4.32   |

Images above are just a representation of the carrier. Actual carrier may vary. Please reference the dimensions provided in the table.