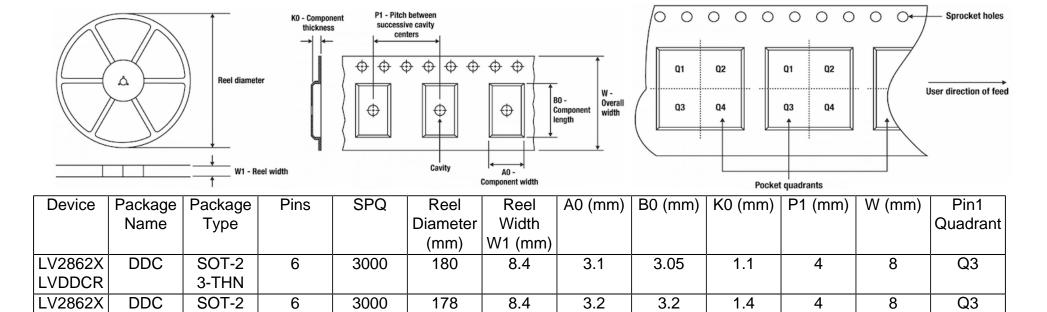

## Tape And Reel Information:

3-THN

**LVDDCR** 

Images above are just a representation of the carrier. Actual carrier may vary. Please reference the dimensions provided in the table.