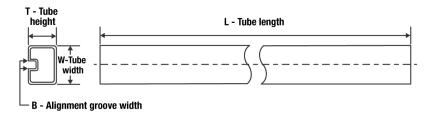

## Tube Information:

| Device             | Package | Package Type | Pins | SPQ | L (mm) | W (mm) | T (µm) | B (mm) |
|--------------------|---------|--------------|------|-----|--------|--------|--------|--------|
|                    | Drawing |              |      |     |        |        |        |        |
| MSP430I<br>2040TPW | PW      | TSSOP        | 28   | 50  | 530    | 10.2   | 3600   | 3.5    |

Images above are just a representation of the carrier. Actual carrier may vary. Please reference the dimensions provided in the table.