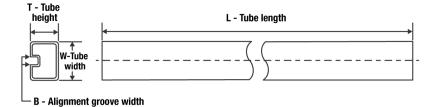

## Carrier Material Report for OP07CP

Tube Information:

| Device | Package<br>Drawing | Package Type | Pins | SPQ | L (mm) | W (mm) | T (μm) | B (mm) |
|--------|--------------------|--------------|------|-----|--------|--------|--------|--------|

|        | Brawing |      |   |    |     |       |       |      |
|--------|---------|------|---|----|-----|-------|-------|------|
| OP07CP | Р       | PDIP | 8 | 50 | 506 | 13.97 | 11230 | 4.32 |
|        |         |      |   |    |     |       |       |      |

Images above are just a representation of the carrier. Actual carrier may vary. Please reference the dimensions provided in the table.