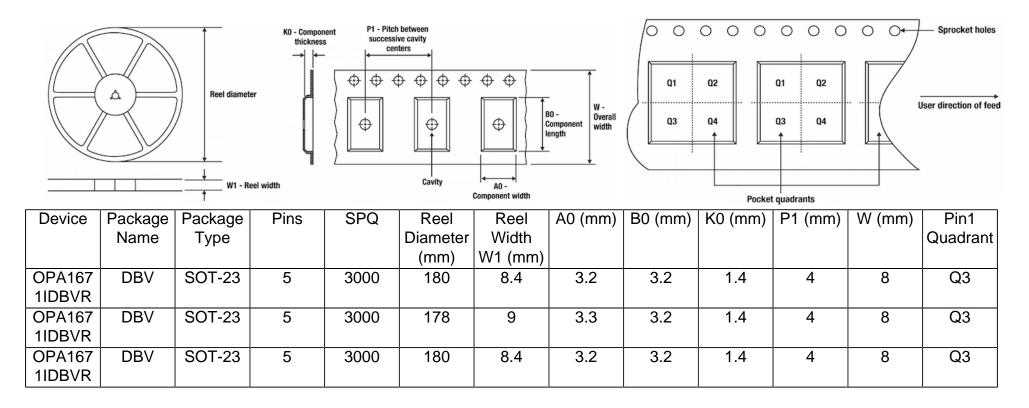

Carrier Material Report for OPA1671IDBVR

## Tape And Reel Information:

Images above are just a representation of the carrier. Actual carrier may vary. Please reference the dimensions provided in the table.