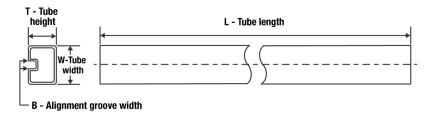

## Tube Information:

| Device  | Package | Package Type | Pins | SPQ | L (mm) | W (mm) | T (µm) | B (mm) |
|---------|---------|--------------|------|-----|--------|--------|--------|--------|
|         | Drawing |              |      |     |        |        |        |        |
| SN74CB3 | PW      | TSSOP        | 14   | 90  | 530    | 10.2   | 3600   | 3.5    |
| T3125PW |         |              |      |     |        |        |        |        |

Images above are just a representation of the carrier. Actual carrier may vary. Please reference the dimensions provided in the table.