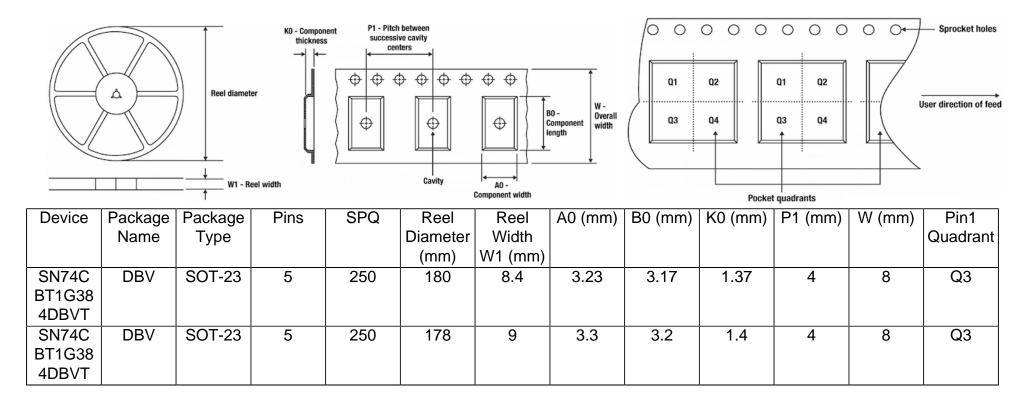

## Tape And Reel Information:

Images above are just a representation of the carrier. Actual carrier may vary. Please reference the dimensions provided in the table.