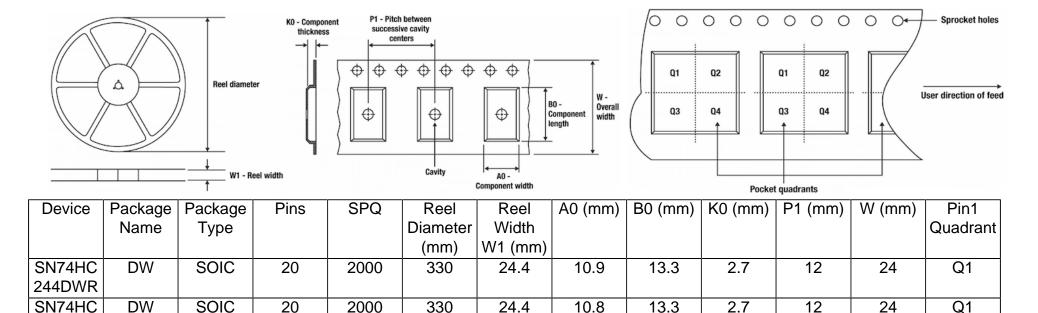

## Tape And Reel Information:

**244DWR** 

Images above are just a representation of the carrier. Actual carrier may vary. Please reference the dimensions provided in the table.