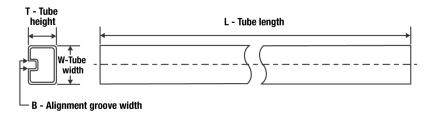

## Tube Information:

| Device    | Package | Package Type | Pins | SPQ | L (mm) | W (mm) | T (µm) | B (mm) |
|-----------|---------|--------------|------|-----|--------|--------|--------|--------|
|           | Drawing |              |      |     |        |        |        |        |
| SNJ55188W | W       | CFP          | 14   | 25  | 506.98 | 26.16  | 6220   | NA     |

Images above are just a representation of the carrier. Actual carrier may vary. Please reference the dimensions provided in the table.