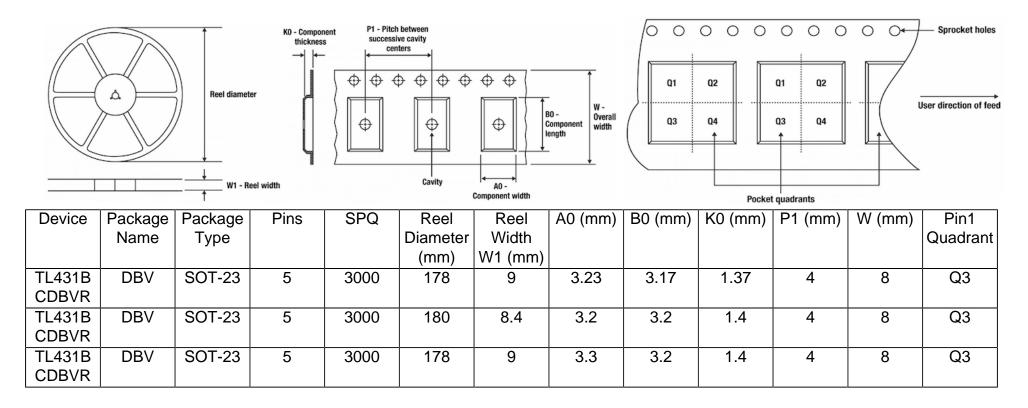

## Tape And Reel Information:

Images above are just a representation of the carrier. Actual carrier may vary. Please reference the dimensions provided in the table.