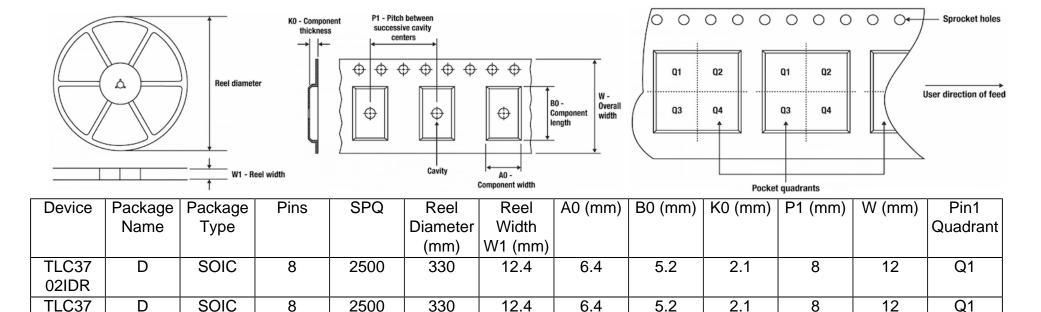

## Tape And Reel Information:

02IDR

Images above are just a representation of the carrier. Actual carrier may vary. Please reference the dimensions provided in the table.