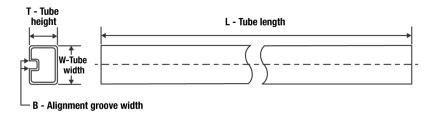

## Tube Information:

| Device | Package | Package Type | Pins | SPQ | L (mm) | W (mm) | T (µm) | B (mm) |
|--------|---------|--------------|------|-----|--------|--------|--------|--------|
|        | Drawing |              |      |     |        |        |        |        |
| TLE206 | W       | CFP          | 14   | 25  | 506.98 | 26.16  | 6220   | NA     |
| 4AMWB  |         |              |      |     |        |        |        |        |

Images above are just a representation of the carrier. Actual carrier may vary. Please reference the dimensions provided in the table.