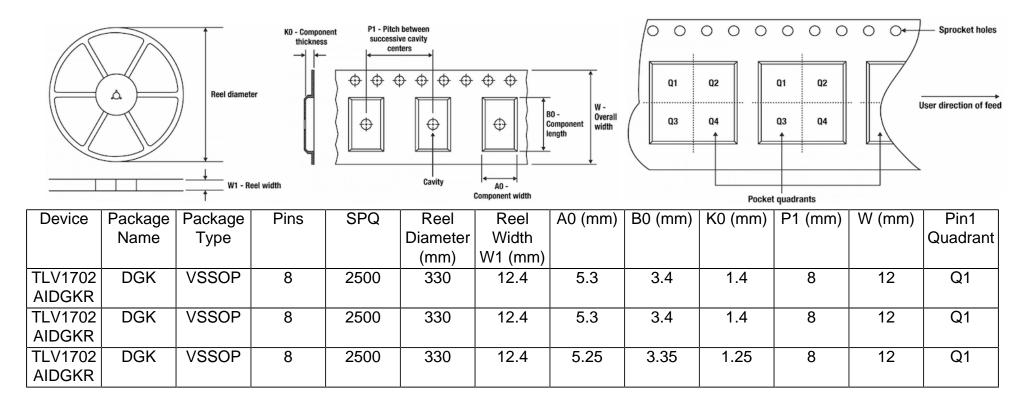

## Tape And Reel Information:

Images above are just a representation of the carrier. Actual carrier may vary. Please reference the dimensions provided in the table.