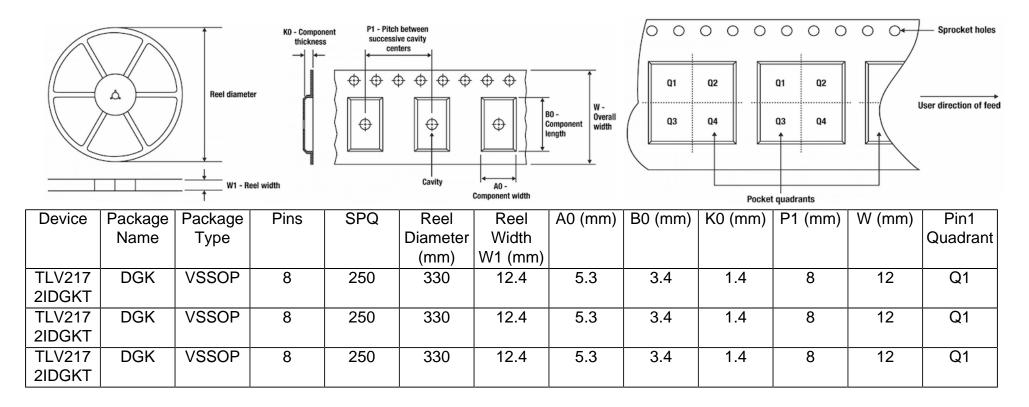

## Tape And Reel Information:

Images above are just a representation of the carrier. Actual carrier may vary. Please reference the dimensions provided in the table.