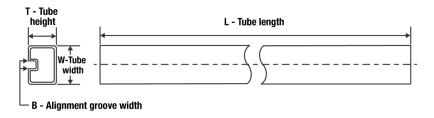

## Tube Information:

| Device              | Package | Package Type | Pins | SPQ | L (mm) | W (mm) | T (µm) | B (mm) |
|---------------------|---------|--------------|------|-----|--------|--------|--------|--------|
|                     | Drawing |              |      |     |        |        |        |        |
| TLV320AI<br>C26IRHB | RHB     | VQFN         | 32   | 73  | 381    | 6.73   | 2286   | 0      |
| OZOII (I I D        |         |              |      |     |        |        |        |        |

Images above are just a representation of the carrier. Actual carrier may vary. Please reference the dimensions provided in the table.