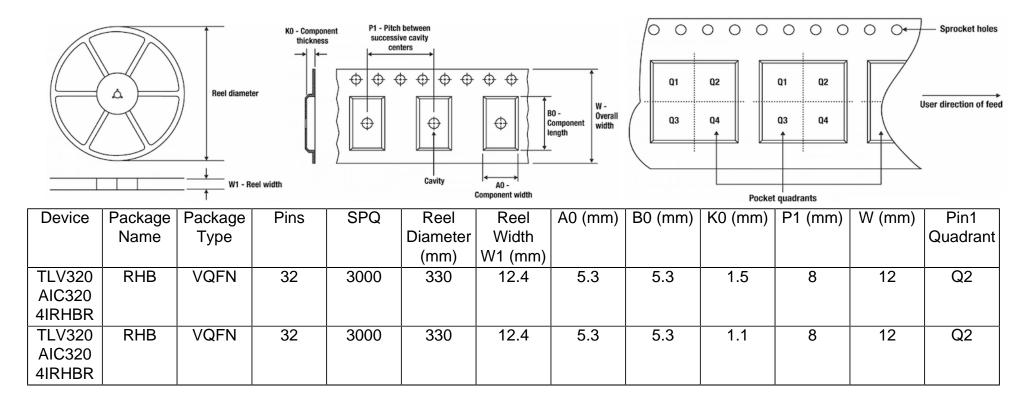

## Tape And Reel Information:

Images above are just a representation of the carrier. Actual carrier may vary. Please reference the dimensions provided in the table.