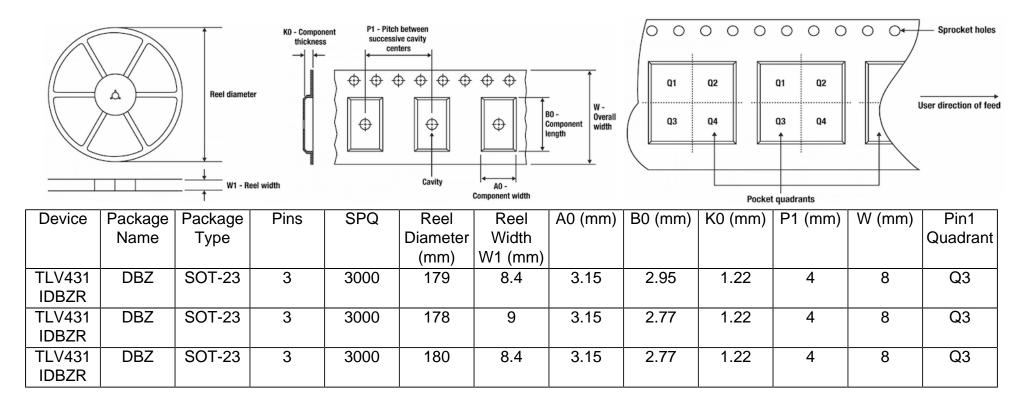

## Tape And Reel Information:

Images above are just a representation of the carrier. Actual carrier may vary. Please reference the dimensions provided in the table.