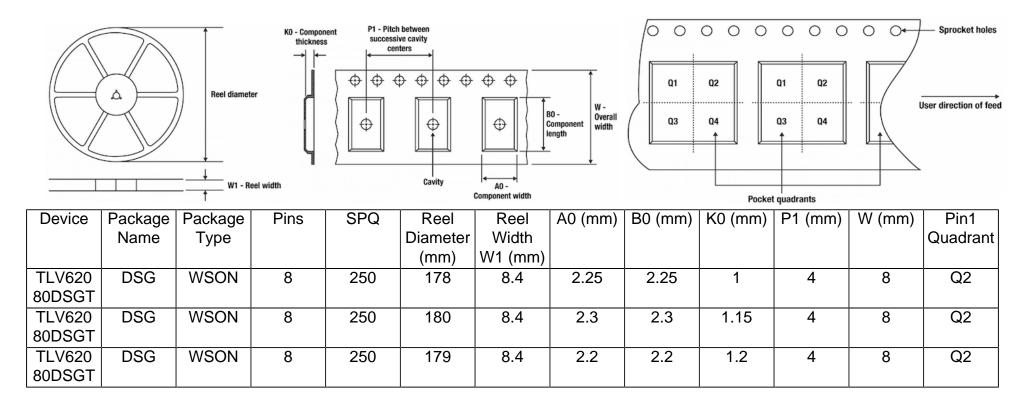

## Tape And Reel Information:

Images above are just a representation of the carrier. Actual carrier may vary. Please reference the dimensions provided in the table.