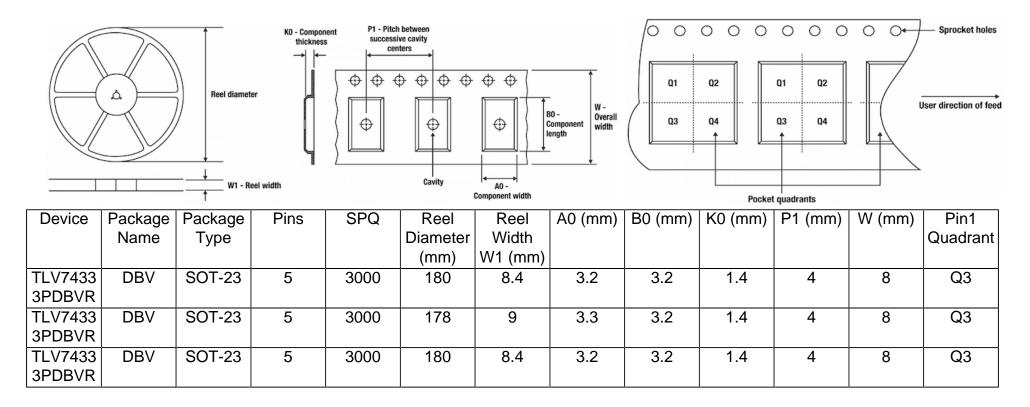

## Tape And Reel Information:

Images above are just a representation of the carrier. Actual carrier may vary. Please reference the dimensions provided in the table.