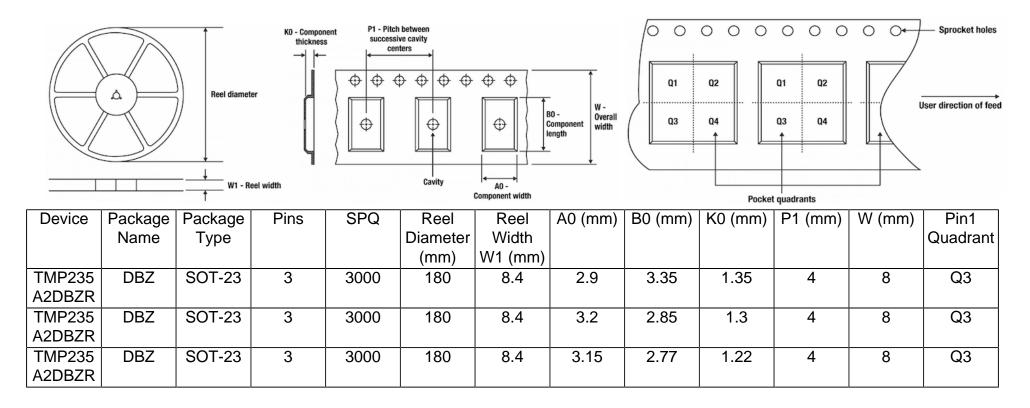

## Tape And Reel Information:

| Device | Package | Package | Pins | SPQ  | Reel     | Reel    | A0 (mm) | B0 (mm) | K0 (mm) | P1 (mm) | W (mm) | Pin1     |
|--------|---------|---------|------|------|----------|---------|---------|---------|---------|---------|--------|----------|
|        | Name    | Туре    |      |      | Diameter | Width   |         |         |         |         |        | Quadrant |
|        |         |         |      |      | (mm)     | W1 (mm) |         |         |         |         |        |          |
| TMP235 | DBZ     | SOT-23  | 3    | 3000 | 178      | 9       | 3.15    | 2.77    | 1.22    | 4       | 8      | Q3       |
| A2DBZR |         |         |      |      |          |         |         |         |         |         |        |          |

Images above are just a representation of the carrier. Actual carrier may vary. Please reference the dimensions provided in the table.