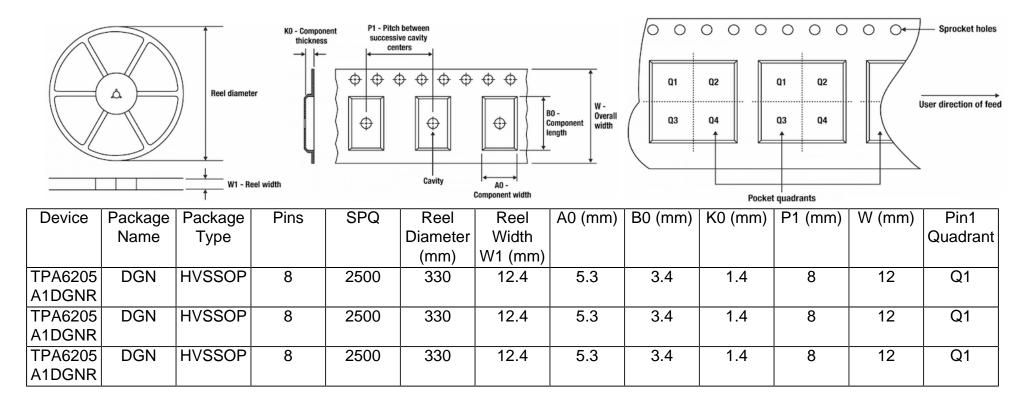

## Tape And Reel Information:

Images above are just a representation of the carrier. Actual carrier may vary. Please reference the dimensions provided in the table.