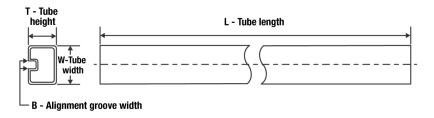

## Tube Information:

| Device | Package | Package Type | Pins | SPQ | L (mm) | W (mm) | T (µm) | B (mm) |
|--------|---------|--------------|------|-----|--------|--------|--------|--------|
|        | Drawing |              |      |     |        |        |        |        |
| TPS237 | PW      | TSSOP        | 14   | 90  | 530    | 10.2   | 3600   | 3.5    |
| 53APW  |         |              |      |     |        |        |        |        |

Images above are just a representation of the carrier. Actual carrier may vary. Please reference the dimensions provided in the table.