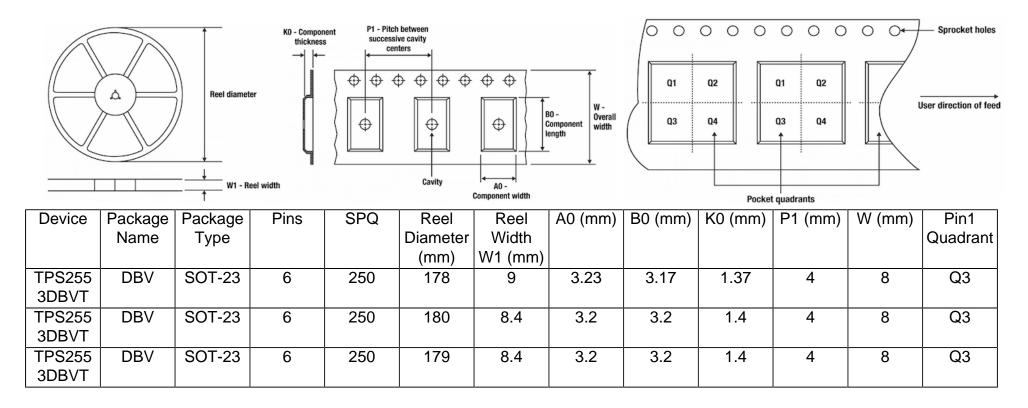

## Tape And Reel Information:

Images above are just a representation of the carrier. Actual carrier may vary. Please reference the dimensions provided in the table.