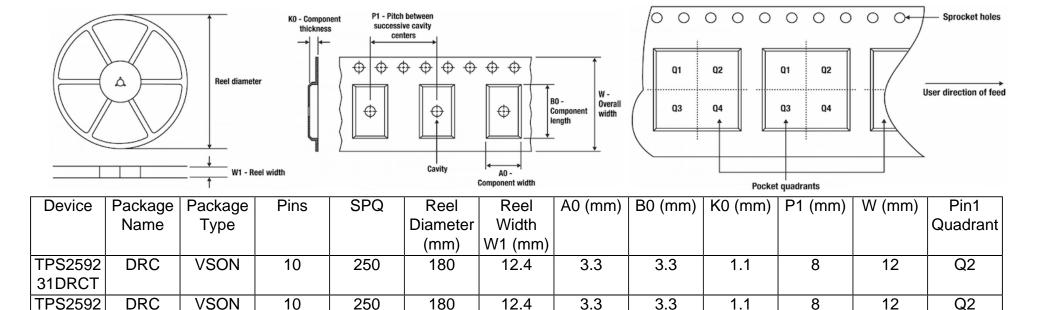

## Tape And Reel Information:

31DRCT

Images above are just a representation of the carrier. Actual carrier may vary. Please reference the dimensions provided in the table.