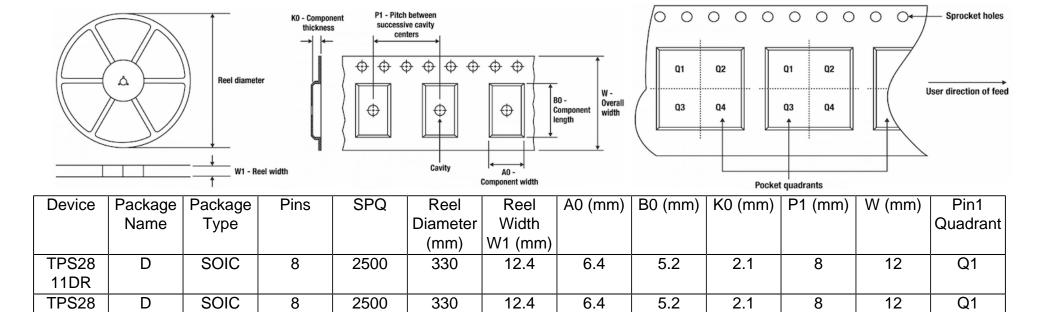

## Tape And Reel Information:

11DR

Images above are just a representation of the carrier. Actual carrier may vary. Please reference the dimensions provided in the table.