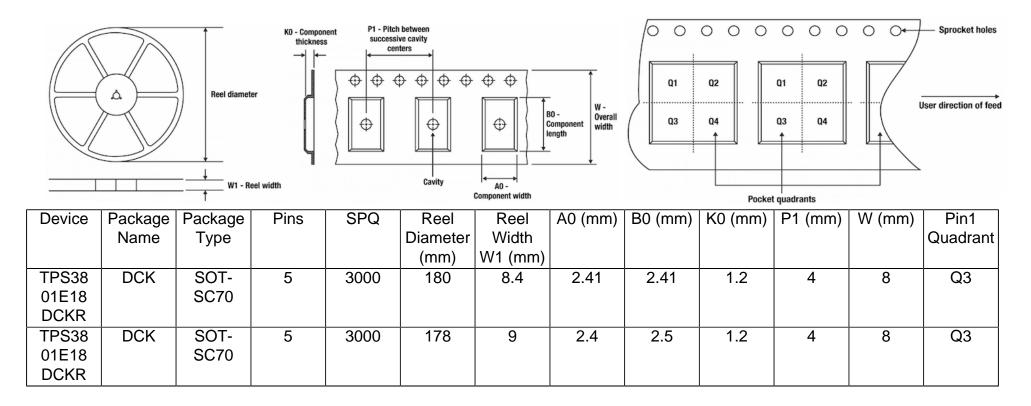

Carrier Material Report for TPS3801E18DCKR

## Tape And Reel Information:

Images above are just a representation of the carrier. Actual carrier may vary. Please reference the dimensions provided in the table.