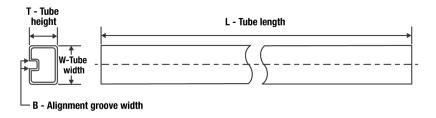

## Tube Information:

| Device | Package | Package Type | Pins | SPQ | L (mm) | W (mm) | T (µm) | B (mm) |
|--------|---------|--------------|------|-----|--------|--------|--------|--------|
|        | Drawing |              |      |     |        |        |        |        |
| TPS400 | PWP     | HTSSOP       | 16   | 90  | 530    | 10.2   | 3600   | 3.5    |
| 56PWP  |         |              |      |     |        |        |        |        |

Images above are just a representation of the carrier. Actual carrier may vary. Please reference the dimensions provided in the table.