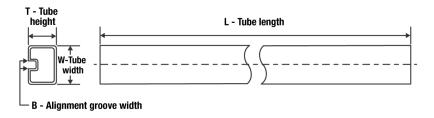

## Tube Information:

| Device | Package | Package Type | Pins | SPQ | L (mm) | W (mm) | T (µm) | B (mm) |
|--------|---------|--------------|------|-----|--------|--------|--------|--------|
|        | Drawing |              |      |     |        |        |        |        |
| TPS786 | DCQ     | SOT-223      | 6    | 78  | 543    | 8.6    | 3606.8 | 2.67   |
| 01DCQ  |         |              |      |     |        |        |        |        |

Images above are just a representation of the carrier. Actual carrier may vary. Please reference the dimensions provided in the table.