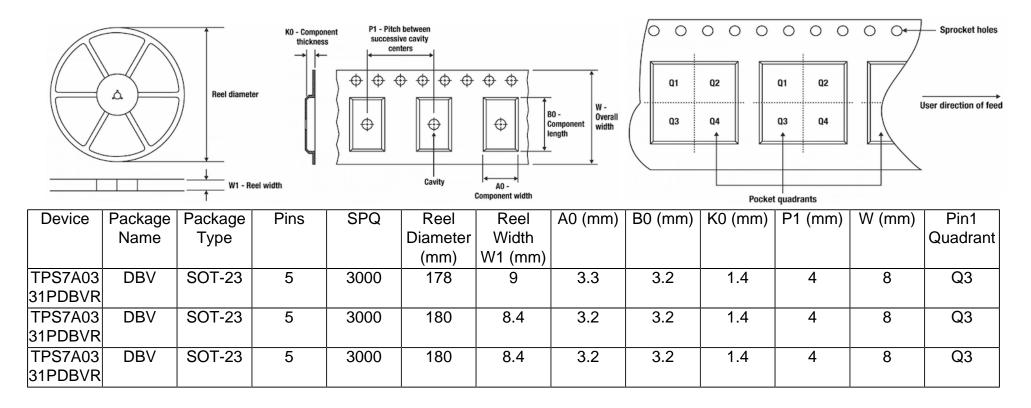

## Tape And Reel Information:

Images above are just a representation of the carrier. Actual carrier may vary. Please reference the dimensions provided in the table.