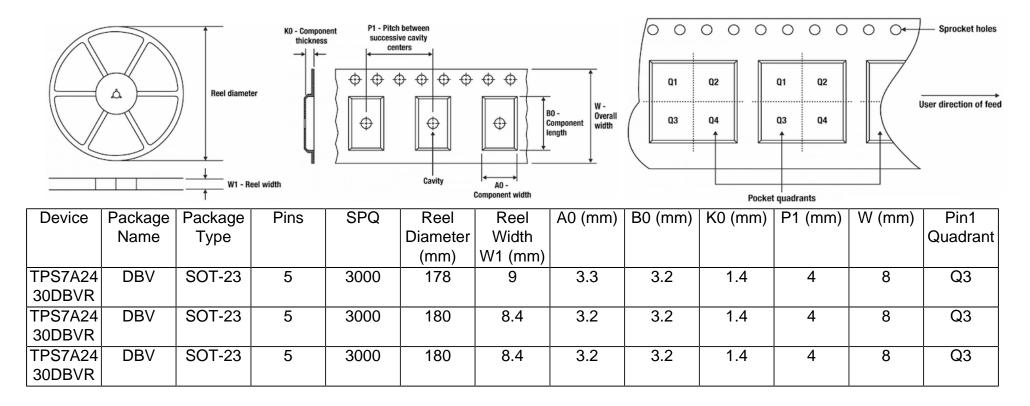

## Tape And Reel Information:

Images above are just a representation of the carrier. Actual carrier may vary. Please reference the dimensions provided in the table.